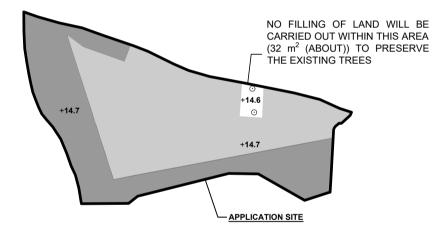

# (Application No. A/YL-SK/395)

- (i) The applicant provides the following clarifications for the application:
  - portion the application site (the Site) (i.e. about **690** m², about **42**% of the Site) has already been covered with existing hard-paving of not more than 0.1 m in depth. The current application serves to regularise the existing hard paving, where the existing site level is at 14.7 mPD;
  - apart from the existing hard-paving pending regularisation by the Town Planning Board (the Board), the applicant <u>proposes to fill</u> portion of the Site (i.e. about **904 m²**, about **56%** of the Site) with concrete of not more than 0.1 m in depth, which is considered necessary to provide a relatively flat and solid surface for the proposed development. The site level will increase from +14.6 mPD to +14.7 mPD;
  - the remaining portion of the Site (i.e. about **32** m², about **2%** of the Site) will <u>remain</u> <u>unpaved</u> to preserve the 2 nos. of existing tree in-situ. The site level of the unpaved area remains at +14.6 mPD; and
  - the total area of filling of land applied for under the current application <u>remains at 1,594 m<sup>2</sup></u> (about), including that to be regularised and to be filled, as stated in the previous further information submitted to the Board on 10.12.2024. For details, please refer to the enclosed plan showing the filling of land (with illustrations of the filling of land to be regularised, proposed filling of land, and the unpaved area) at the Site at **Annex 1**.

#### PAVED RATIO OF THE APPLICATION SITE

APPLICATION SITE AREA

FILLING OF LAND TO BE REGULARISED : 690 m<sup>2</sup> (ABOUT) PROPOSED FILLING OF LAND : 904 m<sup>2</sup> (ABOUT) UNPAVED AREA : 32 m<sup>2</sup> (ABOUT)

SITE LEVEL OF THE UNPAVED AREA : +14.6 mPD (ABOUT) SITE LEVEL OF THE PROPOSED PAVED AREA : +14.7 mPD (ABOUT) DEPTH OF LAND FILLING : NOT MORE THAN 0.1 m PROPOSED/EXISTING SITE SURFACE : CONCRETE

: 1,626 m<sup>2</sup> (ABOUT)

APPLICATION SITE

+14.7 PROPOSED SITE LEVELS

PROPOSED FILLING OF LAND

FILLING OF LAND TO BE REGULARISED

EXISTING TREES

1:800 @ A4 13.01.2025 ADDROVED BY

FILLING OF LAND AREA

ANNEX 1 001

LEGEND

APPLICATION SITE

+14.6 EXISTING SITE LEVELS

SITE BOUNDARY FOR IDENTIFICATION PURPOSE.